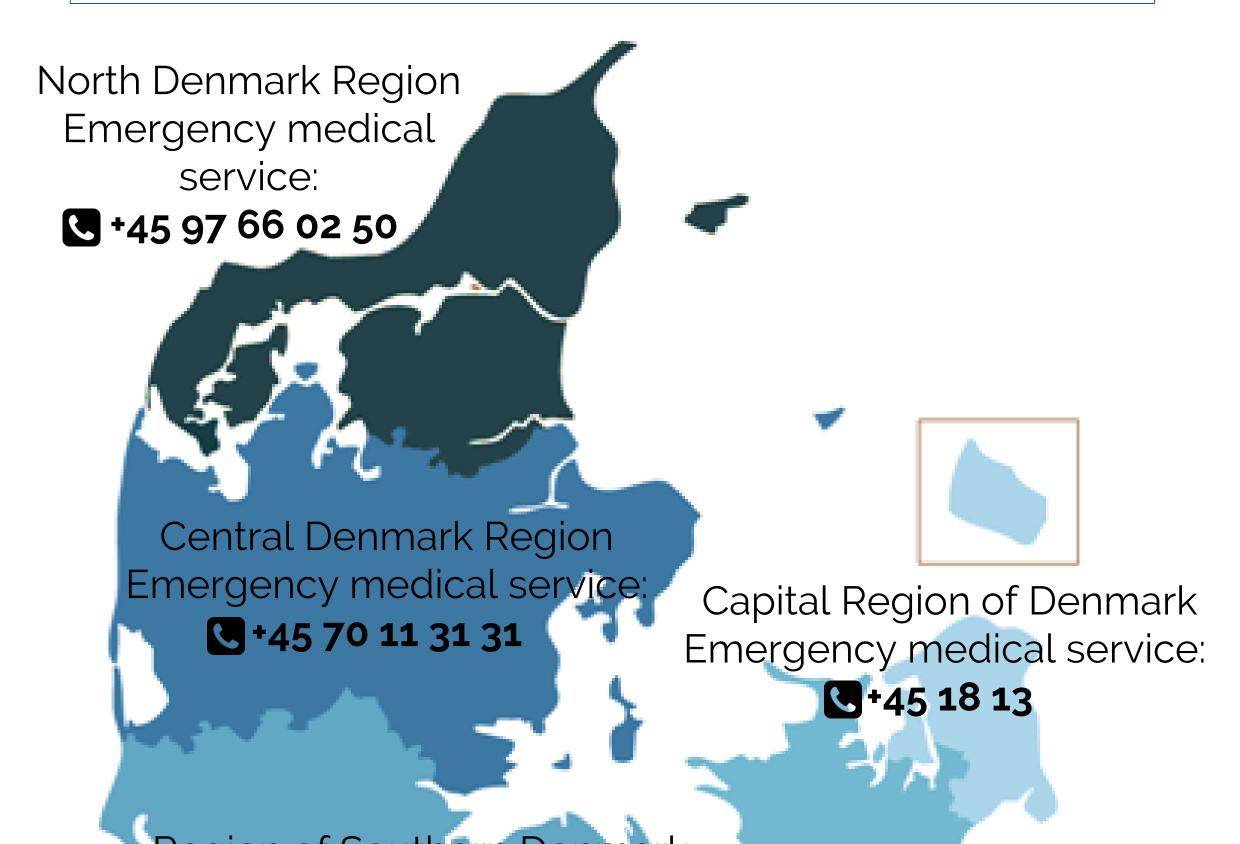

It is important that you call the doctor before showing up at the doctor's office or the emergency department.

Region Zealand Emergency medical service: •45 70 15 07 08

www.sst.dk/corona-eng